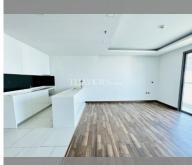

Condo for sale 1 bedroom 63 m<sup>2</sup> in The Peak Towers, Pattaya

## **UNIT PARAMETERS:**

| UID                | FS-239242         |
|--------------------|-------------------|
| quota              | foreign quota     |
| type               | 1 bedroom         |
| size               | 63m²              |
| floor              | 26                |
| view               | sea view          |
| transfer fee payer | Included all fees |
| exclusive          | on                |