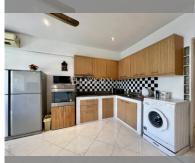

Condo for sale 1 bedroom 80  $\mathrm{m}^2$  in Sombat Pattaya Condotel, Pattaya

## **UNIT PARAMETERS:**

| UID                | FS-239229     |
|--------------------|---------------|
| quota              | foreign quota |
| type               | 1 bedroom     |
| size               | 80m²          |
| floor              | 7             |
| view               | city view     |
| transfer fee payer | On buyer      |