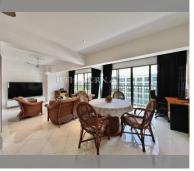

Condo for sale 1 bedroom 80  $\mathrm{m}^2$  in Sombat Pattaya Condotel, Pattaya

## **UNIT PARAMETERS:**

| UID                | FS-239229     |
|--------------------|---------------|
| quota              | foreign quota |
| type               | 1 bedroom     |
| size               | 80m²          |
| floor              | 7             |
| view               | city view     |
| transfer fee payer | On buyer      |