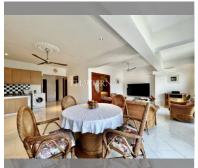

Condo for sale 1 bedroom 80  $\mathrm{m}^2$  in Sombat Pattaya Condotel, Pattaya

## **UNIT PARAMETERS:**

| UID                | FS-239229     |
|--------------------|---------------|
| quota              | foreign quota |
| type               | 1 bedroom     |
| size               | 80m²          |
| floor              | 7             |
| view               | city view     |
| transfer fee payer | On buyer      |