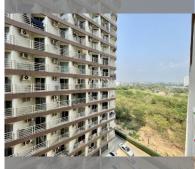

## **UNIT PARAMETERS:**

| UID                | FS-239225     |
|--------------------|---------------|
| quota              | foreign quota |
| type               | studio        |
| size               | 30m²          |
| floor              | 7             |
| view               | city view     |
| transfer fee payer | On buyer      |

| district  | Jomtien |
|-----------|---------|
| buildings | 5       |
| floors    | 18      |
| built in  | 1993    |