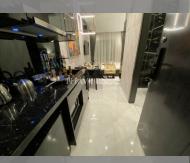

---------|---------------|
| quota              | foreign quota |
| type               | studio        |
| size               | 20m²          |
| floor              | 20            |
| view               | sea view      |
| transfer cost      | 2%            |
| transfer fee payer | By buyer      |
| exclusive          | on            |



| district    | Thappraya    |
|-------------|--------------|
| buildings   | 1            |
| floors      | 67           |
| built in    | 2025         |
| maintenance | ß 9,600/year |

## **FACILITIES:**

**General information:** highrise, open parking, multy-level parking.

Swimming pool: swimming pool, rooftop

pool, jacuzzi, sunbathing area.

Chill zone: chill zone, rooftop chillout.

Health zone: gym.

Other: lobby, CCTV, security, laundry.

















made with unit4u.link 2024-05-01 13:55:13