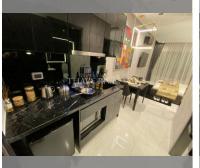

-----------|---------------|
| quota              | foreign quota |
| type               | studio        |
| size               | 20m²          |
| floor              | 20            |
| view               | sea view      |
| transfer cost      | 2%            |
| transfer fee payer | By buyer      |
| exclusive          | on            |



| district    | Thappraya    |
|-------------|--------------|
| buildings   | 1            |
| floors      | 67           |
| built in    | 2025         |
| maintenance | ß 9,600/year |

## **FACILITIES:**

**General information:** highrise, open parking, multy-level parking.

Swimming pool: swimming pool, rooftop

pool, jacuzzi, sunbathing area.

Chill zone: chill zone, rooftop chillout.

Health zone: gym.

Other: lobby, CCTV, security, laundry.

















made with unit4u.link 2024-05-01 13:55:13