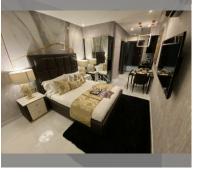

Condo for sale studio 20 m<sup>2</sup> in Grand Solaire Pattaya, Pattaya

## **UNIT PARAMETERS:**

| UID                | FS-239166     |
|--------------------|---------------|
| quota              | foreign quota |
| type               | studio        |
| size               | 20m²          |
| floor              | 20            |
| view               | sea view      |
| transfer cost      | 2%            |
| transfer fee payer | By buyer      |
| exclusive          | on            |