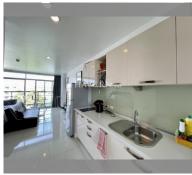

Condo for sale studio 32 m<sup>2</sup> in South Beach, Pattaya

## **UNIT PARAMETERS:**

| UID   | FS-239147  |
|-------|------------|
| quota | thai quota |
| type  | studio     |
| size  | 32m²       |
| floor | 7          |
| view  | city view  |
|       |            |