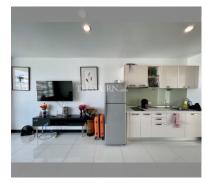

Condo for sale studio 32 m<sup>2</sup> in South Beach, Pattaya

## **UNIT PARAMETERS:**

| UID   | FS-239147  |
|-------|------------|
| quota | thai quota |
| type  | studio     |
| size  | 32m²       |
| floor | 7          |
| view  | city view  |
|       |            |