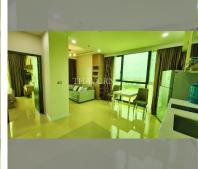

# **THAVORN ASIA PROPERTY**

Condo for sale 1 bedroom 45 m<sup>2</sup> in Dusit Grand Condo View, Pattaya

## UNIT PARAMETERS:

| UID                | FS-239111        |
|--------------------|------------------|
| quota              | foreign quota    |
| type               | 1 bedroom        |
| size               | 45m <sup>2</sup> |
| floor              | 22               |
| view               | sea view         |
| transfer fee payer | 50/50            |