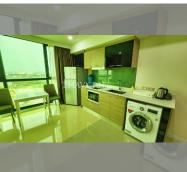

# **THAVORN ASIA PROPERTY**

Condo for sale 1 bedroom 45 m<sup>2</sup> in Dusit Grand Condo View, Pattaya

## UNIT PARAMETERS:

| UID                | FS-239111        |
|--------------------|------------------|
| quota              | foreign quota    |
| type               | 1 bedroom        |
| size               | 45m <sup>2</sup> |
| floor              | 22               |
| view               | sea view         |
| transfer fee payer | 50/50            |