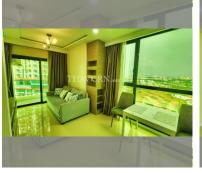

# **THAVORN ASIA PROPERTY**

Condo for sale 1 bedroom 45 m<sup>2</sup> in Dusit Grand Condo View, Pattaya

## UNIT PARAMETERS:

| UID                | FS-239111        |
|--------------------|------------------|
| quota              | foreign quota    |
| type               | 1 bedroom        |
| size               | 45m <sup>2</sup> |
| floor              | 22               |
| view               | sea view         |
| transfer fee payer | 50/50            |