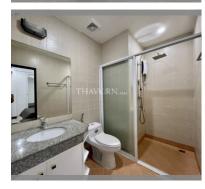

Condo for sale 2 bedroom 105 m<sup>2</sup> in Siam Oriental Condominium, Pattaya

## **UNIT PARAMETERS:**

| UID                | FS-238714     |
|--------------------|---------------|
| quota              | foreign quota |
| type               | 2 bedroom     |
| size               | 105m²         |
| floor              | 2             |
| view               | city view     |
| transfer fee payer | 50/50         |