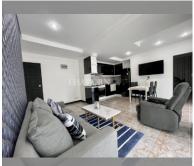

Condo for sale 2 bedroom 105 m<sup>2</sup> in Siam Oriental Condominium, Pattaya

## **UNIT PARAMETERS:**

| UID                | FS-238714     |
|--------------------|---------------|
| quota              | foreign quota |
| type               | 2 bedroom     |
| size               | 105m²         |
| floor              | 2             |
| view               | city view     |
| transfer fee payer | 50/50         |