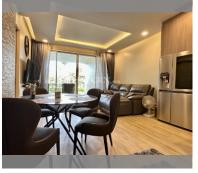

## UNIT PARAMETERS:

| UID                | FS-238031            |
|--------------------|----------------------|
| quota              | foreign quota        |
| type               | 2 bedroom            |
| size               | 125m <sup>2</sup>    |
| floor              | 1                    |
| view               | sea view             |
| transfer cost      | ~480,000             |
| transfer fee payer | 50/50 between seller |
|                    | and buyer            |
| exclusive          | on                   |