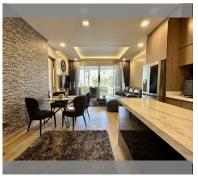

# **THAVORN ASIA PROPERTY**

Condo for sale 2 bedroom 125 m<sup>2</sup> in Cetus, Pattaya

## UNIT PARAMETERS:

| UID                | FS-238031            |
|--------------------|----------------------|
| quota              | foreign quota        |
| type               | 2 bedroom            |
| size               | 125m <sup>2</sup>    |
| floor              | 1                    |
| view               | sea view             |
| transfer cost      | ~480,000             |
| transfer fee payer | 50/50 between seller |
|                    | and buyer            |
| exclusive          | on                   |