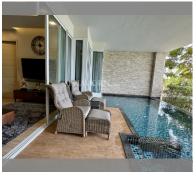

## UNIT PARAMETERS:

| UID                | FS-238031            |
|--------------------|----------------------|
| quota              | foreign quota        |
| type               | 2 bedroom            |
| size               | 125m <sup>2</sup>    |
| floor              | 1                    |
| view               | sea view             |
| transfer cost      | ~480,000             |
| transfer fee payer | 50/50 between seller |
|                    | and buyer            |
| exclusive          | on                   |

#### FACILITIES:

**General information:** highrise, meters to beach: 50, minutes to beach: 1, multy-level parking, covered parking.

Swimming pool: swimming pool, rooftop pool, jacuzzi.

Chill zone: garden, rooftop chillout.