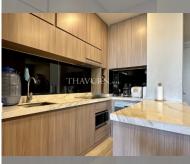

## UNIT PARAMETERS:

| UID                | FS-238031            |
|--------------------|----------------------|
| quota              | foreign quota        |
| type               | 2 bedroom            |
| size               | 125m <sup>2</sup>    |
| floor              | 1                    |
| view               | sea view             |
| transfer cost      | ~480,000             |
| transfer fee payer | 50/50 between seller |
|                    | and buyer            |
| exclusive          | on                   |