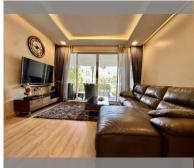

## UNIT PARAMETERS:

| UID                | FS-238031            |
|--------------------|----------------------|
| quota              | foreign quota        |
| type               | 2 bedroom            |
| size               | 125m <sup>2</sup>    |
| floor              | 1                    |
| view               | sea view             |
| transfer cost      | ~480,000             |
| transfer fee payer | 50/50 between seller |
|                    | and buyer            |
| exclusive          | on                   |