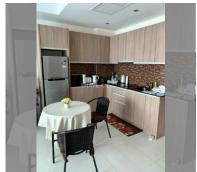

Condo for sale 1 bedroom 44 m<sup>2</sup> in Nam Talay Condominium, Pattaya

## **UNIT PARAMETERS:**

| UID                | FS-237704     |
|--------------------|---------------|
| quota              | foreign quota |
| type               | 1 bedroom     |
| size               | 44m²          |
| floor              | 7             |
| view               | pool view     |
| transfer fee payer | 50/50         |