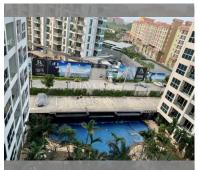

## **UNIT PARAMETERS:**

| UID                | FS-237704     |
|--------------------|---------------|
| quota              | foreign quota |
| type               | 1 bedroom     |
| size               | 44m²          |
| floor              | 7             |
| view               | pool view     |
| transfer fee payer | 50/50         |

## **FACILITIES:**

General information: resort, meters to beach: 50, minutes to beach: 2, open parking.

**Swimming pool:** swimming pool, kids pool, jacuzzi.

Chill zone: garden, rooftop chillout.

Health zone: gym, massage.