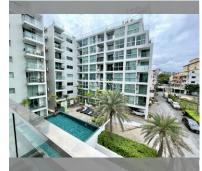

Condo for sale 2 bedroom 100 m<sup>2</sup> in Park Royal 3, Pattaya

## **UNIT PARAMETERS:**

| UID                | FS-237545     |
|--------------------|---------------|
| quota              | foreign quota |
| type               | 2 bedroom     |
| size               | 100m²         |
| floor              | 4             |
| view               | pool view     |
| transfer fee payer | On the buyer  |

## **FACILITIES:**

General information: lowrise, meters to beach: 400, minutes to beach: 8, underground parking.

Swimming pool: swimming pool, kids pool.

Chill zone: rooftop chillout.

Health zone: gym.

Other: reception, lobby, CCTV, security.