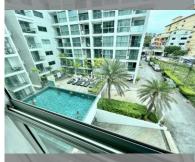

Condo for sale 2 bedroom 100 m<sup>2</sup> in Park Royal 3, Pattaya

## **UNIT PARAMETERS:**

| UID                | FS-237545     |
|--------------------|---------------|
| quota              | foreign quota |
| type               | 2 bedroom     |
| size               | 100m²         |
| floor              | 4             |
| view               | pool view     |
| transfer fee payer | On the buyer  |