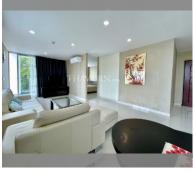

Condo for sale 2 bedroom 100 m<sup>2</sup> in Park Royal 3, Pattaya

## **UNIT PARAMETERS:**

| UID                | FS-237545     |
|--------------------|---------------|
| quota              | foreign quota |
| type               | 2 bedroom     |
| size               | 100m²         |
| floor              | 4             |
| view               | pool view     |
| transfer fee payer | On the buyer  |