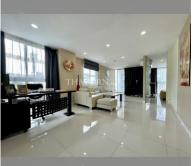

Condo for sale 2 bedroom 100 m<sup>2</sup> in Park Royal 3, Pattaya

## **UNIT PARAMETERS:**

| UID                | FS-237545     |
|--------------------|---------------|
| quota              | foreign quota |
| type               | 2 bedroom     |
| size               | 100m²         |
| floor              | 4             |
| view               | pool view     |
| transfer fee payer | On the buyer  |