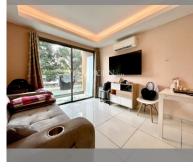

Condo for sale studio 24 m<sup>2</sup> in Laguna Beach Resort 2, Pattaya

## **UNIT PARAMETERS:**

| UID                | FS-237505     |
|--------------------|---------------|
| quota              | foreign quota |
| type               | studio        |
| size               | 24m²          |
| floor              | 2             |
| view               | city view     |
| transfer fee payer | 50/50         |