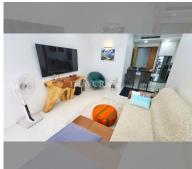

Condo for sale 1 bedroom 67 m<sup>2</sup> in The Sanctuary, Pattaya

## **UNIT PARAMETERS:**

| type 1 bedroom size 67m² floor 4 view pool view transfer fee payer 50/50 between seller | UID                | FS-237324            |
|-----------------------------------------------------------------------------------------|--------------------|----------------------|
| size 67m² floor 4 view pool view transfer fee payer 50/50 between seller                | quota              | foreign quota        |
| floor 4 view pool view transfer fee payer 50/50 between seller                          | type               | 1 bedroom            |
| view pool view transfer fee payer 50/50 between seller                                  | size               | 67m²                 |
| transfer fee payer 50/50 between seller                                                 | floor              | 4                    |
|                                                                                         | view               | pool view            |
| and buyer                                                                               | transfer fee payer | 50/50 between seller |
|                                                                                         |                    | and buyer            |