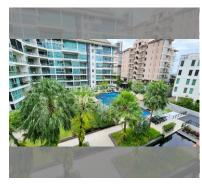

Condo for sale 1 bedroom 67 m<sup>2</sup> in The Sanctuary, Pattaya

## **UNIT PARAMETERS:**

| type 1 bedroom size 67m² floor 4 view pool view transfer fee payer 50/50 between seller | UID                | FS-237324            |
|-----------------------------------------------------------------------------------------|--------------------|----------------------|
| size 67m² floor 4 view pool view transfer fee payer 50/50 between seller                | quota              | foreign quota        |
| floor 4 view pool view transfer fee payer 50/50 between seller                          | type               | 1 bedroom            |
| view pool view transfer fee payer 50/50 between seller                                  | size               | 67m²                 |
| transfer fee payer 50/50 between seller                                                 | floor              | 4                    |
|                                                                                         | view               | pool view            |
| and buyer                                                                               | transfer fee payer | 50/50 between seller |
|                                                                                         |                    | and buyer            |