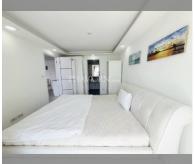

Condo for sale 2 bedroom 74 m<sup>2</sup> in Siam Oriental Tropical Garden, Pattaya

## **UNIT PARAMETERS:**

| UID                | FS-237221              |
|--------------------|------------------------|
| quota              | foreign quota          |
| type               | 2 bedroom              |
| size               | 74m²                   |
| floor              | 7                      |
| view               | partial sea view       |
| transfer fee payer | Seller and buyer 50/50 |