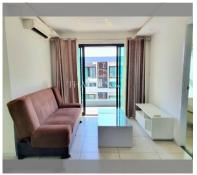

Condo for sale 2 bedroom 74 m<sup>2</sup> in Siam Oriental Tropical Garden, Pattaya

## **UNIT PARAMETERS:**

| UID                | FS-237221              |
|--------------------|------------------------|
| quota              | foreign quota          |
| type               | 2 bedroom              |
| size               | 74m²                   |
| floor              | 7                      |
| view               | partial sea view       |
| transfer fee payer | Seller and buyer 50/50 |