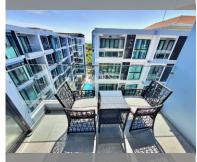

| district    | Pratumnak     |
|-------------|---------------|
| buildings   | 3             |
| floors      | 8             |
| built in    | 2015          |
| maintenance | ₿ 39,960/year |

## **FACILITIES:**

General information: resort, meters to beach: 500, minutes to beach: 5, pets are allowed, underground parking.

Swimming pool, kids pool.

Health zone: gym.

Other: reception, CCTV, security.