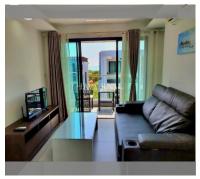

Condo for sale 2 bedroom 74 m<sup>2</sup> in Siam Oriental Tropical Garden, Pattaya

## **UNIT PARAMETERS:**

| UID                | FS-237221              |
|--------------------|------------------------|
| quota              | foreign quota          |
| type               | 2 bedroom              |
| size               | 74m²                   |
| floor              | 7                      |
| view               | partial sea view       |
| transfer fee payer | Seller and buyer 50/50 |