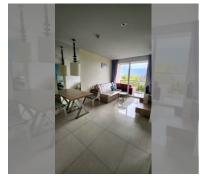

Condo for sale 1 bedroom 37 m<sup>2</sup> in Atlantis Condo Resort, Pattaya

## **UNIT PARAMETERS:**

| UID                | FS-234524     |
|--------------------|---------------|
| quota              | foreign quota |
| type               | 1 bedroom     |
| size               | 37m²          |
| floor              | 4             |
| view               | city view     |
| transfer cost      |               |
| transfer fee payer | On buyer      |
| additional cost    |               |