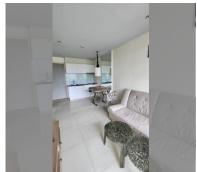

Condo for sale 1 bedroom 37 m<sup>2</sup> in Atlantis Condo Resort, Pattaya

## **UNIT PARAMETERS:**

| UID                | FS-234524     |
|--------------------|---------------|
| quota              | foreign quota |
| type               | 1 bedroom     |
| size               | 37m²          |
| floor              | 4             |
| view               | city view     |
| transfer cost      |               |
| transfer fee payer | On buyer      |
| additional cost    |               |