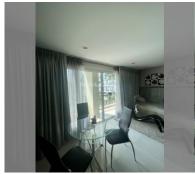

Condo for sale 2 bedroom 78 m<sup>2</sup> in Porch Land 2, Pattaya

## **UNIT PARAMETERS:**

| UID                | FS-234523     |
|--------------------|---------------|
| quota              | foreign quota |
| type               | 2 bedroom     |
| size               | 78m²          |
| floor              | 3             |
| view               | city view     |
| transfer fee payer | 50/50         |