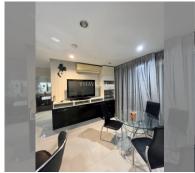

Condo for sale 2 bedroom 78 m<sup>2</sup> in Porch Land 2, Pattaya

## **UNIT PARAMETERS:**

| UID                | FS-234523     |
|--------------------|---------------|
| quota              | foreign quota |
| type               | 2 bedroom     |
| size               | 78m²          |
| floor              | 3             |
| view               | city view     |
| transfer fee payer | 50/50         |