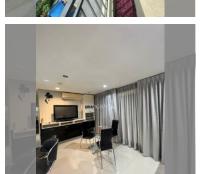

Condo for sale 2 bedroom 78 m<sup>2</sup> in Porch Land 2, Pattaya

## **UNIT PARAMETERS:**

| UID                | FS-234523     |
|--------------------|---------------|
| quota              | foreign quota |
| type               | 2 bedroom     |
| size               | 78m²          |
| floor              | 3             |
| view               | city view     |
| transfer fee payer | 50/50         |