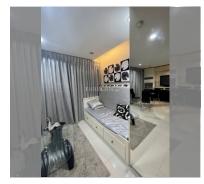

Condo for sale 2 bedroom 78 m<sup>2</sup> in Porch Land 2, Pattaya

## **UNIT PARAMETERS:**

| UID                | FS-234523     |
|--------------------|---------------|
| quota              | foreign quota |
| type               | 2 bedroom     |
| size               | 78m²          |
| floor              | 3             |
| view               | city view     |
| transfer fee payer | 50/50         |