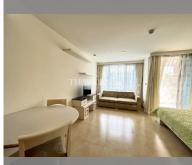

Condo for sale studio 38 m<sup>2</sup> in The Cliff, Pattaya

## **UNIT PARAMETERS:**

| UID                | FS-232500     |
|--------------------|---------------|
| quota              | foreign quota |
| type               | studio        |
| size               | 38m²          |
| floor              | 4             |
| view               | garden view   |
| transfer fee payer | 50/50         |
| exclusive          | on            |