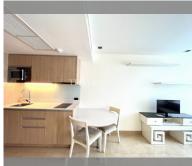

Condo for sale studio 38 m<sup>2</sup> in The Cliff, Pattaya

## **UNIT PARAMETERS:**

| UID                | FS-232500     |
|--------------------|---------------|
| quota              | foreign quota |
| type               | studio        |
| size               | 38m²          |
| floor              | 4             |
| view               | garden view   |
| transfer fee payer | 50/50         |
| exclusive          | on            |