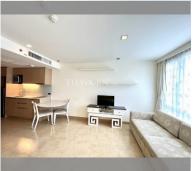

Condo for sale studio 38 m<sup>2</sup> in The Cliff, Pattaya

## **UNIT PARAMETERS:**

| UID                | FS-232500     |
|--------------------|---------------|
| quota              | foreign quota |
| type               | studio        |
| size               | 38m²          |
| floor              | 4             |
| view               | garden view   |
| transfer fee payer | 50/50         |
| exclusive          | on            |