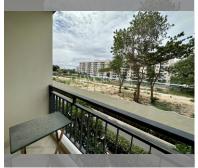

## **UNIT PARAMETERS:**

| thai quota<br>1 bedroom |
|-------------------------|
| 1 bedroom               |
|                         |
| 38m²                    |
| 3                       |
| garden view             |
| 50/50                   |
|                         |

## **FACILITIES:**

**General information:** resort, meters to beach: 500, minutes to beach: 10, open

parking.

Swimming pool, kids pool,

jacuzzi.

Chill zone: chill zone, garden.

Health zone: gym.

Other: CCTV, security, minimart.