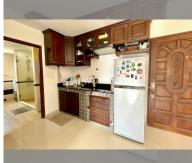

Condo for sale 2 bedroom 69.73 m<sup>2</sup> in Beach and Mountain Condo, Pattaya

## **UNIT PARAMETERS:**

| UID                | FS-228290           |
|--------------------|---------------------|
| quota              | foreign quota       |
| type               | 2 bedroom           |
| size               | 69.73m <sup>2</sup> |
| floor              | 7                   |
| view               | city view           |
| transfer fee payer | 50/50               |