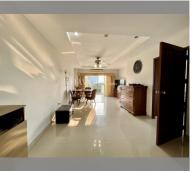

Condo for sale 2 bedroom 69.73 m<sup>2</sup> in Beach and Mountain Condo, Pattaya

## **UNIT PARAMETERS:**

| UID                | FS-228290           |
|--------------------|---------------------|
| quota              | foreign quota       |
| type               | 2 bedroom           |
| size               | 69.73m <sup>2</sup> |
| floor              | 7                   |
| view               | city view           |
| transfer fee payer | 50/50               |