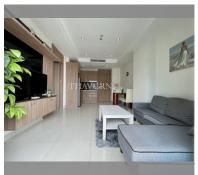

Condo for sale 1 bedroom 43 m<sup>2</sup> in Nam Talay Condominium, Pattaya

## **UNIT PARAMETERS:**

| UID                | FS-228031              |
|--------------------|------------------------|
| quota              | thai quota             |
| type               | 1 bedroom              |
| size               | 43m²                   |
| floor              | 12                     |
| view               | pool view              |
| transfer fee payer | Seller and Buyer 50/50 |