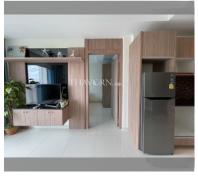

Condo for sale 1 bedroom 43 m<sup>2</sup> in Nam Talay Condominium, Pattaya

## **UNIT PARAMETERS:**

| UID                | FS-228031              |
|--------------------|------------------------|
| quota              | thai quota             |
| type               | 1 bedroom              |
| size               | 43m²                   |
| floor              | 12                     |
| view               | pool view              |
| transfer fee payer | Seller and Buyer 50/50 |