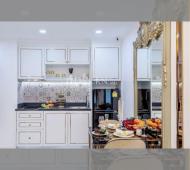

Condo for sale 1 bedroom 32 m<sup>2</sup> in Empire Tower Pattaya, Pattaya

## **UNIT PARAMETERS:**

| UID                | FS-228016        |
|--------------------|------------------|
| quota              | foreign quota    |
| type               | 1 bedroom        |
| size               | 32m <sup>2</sup> |
| floor              | 5                |
| view               | sea view         |
| transfer fee payer | On buyer         |