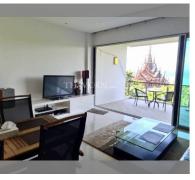

# **THAVORN ASIA PROPERTY**

Condo for sale 2 bedroom 94 m<sup>2</sup> in The Sanctuary, Pattaya

# ₿ 10,990,000

## UNIT PARAMETERS:

| UID   | FS-224375        |
|-------|------------------|
| quota | foreign quota    |
| type  | 2 bedroom        |
| size  | 94m <sup>2</sup> |
| floor | 5                |
| view  | sea view         |