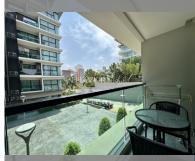

## **UNIT PARAMETERS:**

| UID                | FS-224267        |
|--------------------|------------------|
| quota              | foreign quota    |
| type               | 2 bedroom        |
| size               | 55m²             |
| floor              | 2                |
| view               | city view        |
| transfer fee payer | INCLUDE ALL FEES |
| exclusive          | on               |
|                    |                  |

## **FACILITIES:**

General information: lowrise, meters to beach: 400, minutes to beach: 7, pets are allowed, underground parking. Swimming pool: rooftop pool.

Chill zone: rooftop chillout. Health zone: gym, sauna. Other: CCTV, security.