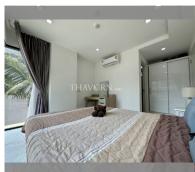

Condo for sale 2 bedroom 55 m<sup>2</sup> in Siam Oriental Plaza, Pattaya

## **UNIT PARAMETERS:**

| UID                | FS-224267        |
|--------------------|------------------|
| quota              | foreign quota    |
| type               | 2 bedroom        |
| size               | 55m²             |
| floor              | 2                |
| view               | city view        |
| transfer fee payer | INCLUDE ALL FEES |
| exclusive          | on               |
|                    |                  |