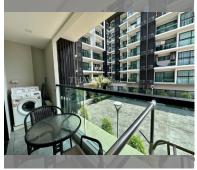

## **UNIT PARAMETERS:**

| UID                | FS-224267        |
|--------------------|------------------|
| quota              | foreign quota    |
| type               | 2 bedroom        |
| size               | 55m²             |
| floor              | 2                |
| view               | city view        |
| transfer fee payer | INCLUDE ALL FEES |
| exclusive          | on               |
|                    |                  |

## **FACILITIES:**

General information: lowrise, meters to beach: 400, minutes to beach: 7, pets are allowed, underground parking. Swimming pool: rooftop pool.

Chill zone: rooftop chillout. Health zone: gym, sauna. Other: CCTV, security.