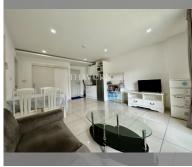

Condo for sale 2 bedroom 55 m<sup>2</sup> in Siam Oriental Plaza, Pattaya

## **UNIT PARAMETERS:**

| UID                | FS-224267        |
|--------------------|------------------|
| quota              | foreign quota    |
| type               | 2 bedroom        |
| size               | 55m²             |
| floor              | 2                |
| view               | city view        |
| transfer fee payer | INCLUDE ALL FEES |
| exclusive          | on               |
|                    |                  |