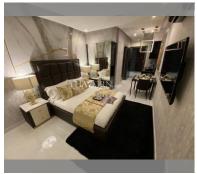

## **UNIT PARAMETERS:**

| UID   | FS-224119     |
|-------|---------------|
| quota | foreign quota |
| type  | studio        |
| size  | 20m²          |
| floor | High          |
| view  | sea view      |