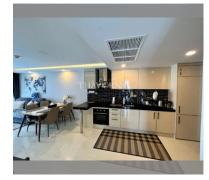

### UNIT PARAMETERS:

| UID                | FS-223981         |
|--------------------|-------------------|
| quota              | foreign quota     |
| type               | 2 bedroom         |
| size               | 69m²              |
| floor              | High floor        |
| view               | pool view         |
| transfer fee payer | Transfer on buyer |

#### PROJECT PARAMETERS:

| district    | Central Pattaya |
|-------------|-----------------|
| buildings   | 6               |
| floors      | 8               |
| built in    | 2018            |
| maintenance | ₿ 41,400/year   |