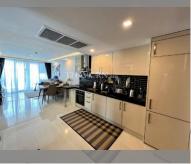

# **THAVORN ASIA PROPERTY**

Condo for sale 2 bedroom 69 m<sup>2</sup> in Grand Avenue Pattaya Residence, Pattaya

### UNIT PARAMETERS:

| UID                | FS-223981         |
|--------------------|-------------------|
| quota              | foreign quota     |
| type               | 2 bedroom         |
| size               | 69m²              |
| floor              | High floor        |
| view               | pool view         |
| transfer fee payer | Transfer on buyer |