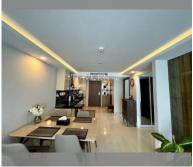

### UNIT PARAMETERS:

| UID                | FS-223981         |
|--------------------|-------------------|
| quota              | foreign quota     |
| type               | 2 bedroom         |
| size               | 69m²              |
| floor              | High floor        |
| view               | pool view         |
| transfer fee payer | Transfer on buyer |

#### PROJECT PARAMETERS:

| district    | Central Pattaya |
|-------------|-----------------|
| buildings   | 6               |
| floors      | 8               |
| built in    | 2018            |
| maintenance | ₿ 41,400/year   |