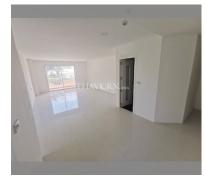

Condo for sale 1 bedroom 67.6 m<sup>2</sup> in Jada Beach, Pattaya

## **UNIT PARAMETERS:**

| UID                | FS-223980          |
|--------------------|--------------------|
| quota              | foreign quota      |
| type               | 1 bedroom          |
| size               | 67.6m <sup>2</sup> |
| floor              | 1                  |
| view               | pool view          |
| transfer fee payer | 50/50              |