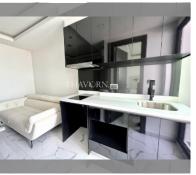

Condo for sale 1 bedroom 27 m<sup>2</sup> in Arcadia Millennium Tower, Pattaya

## **UNIT PARAMETERS:**

| UID                | FS-223970     |
|--------------------|---------------|
| quota              | foreign quota |
| type               | 1 bedroom     |
| size               | 27m²          |
| floor              | 19            |
| view               | sea view      |
| transfer fee payer | By buyer      |