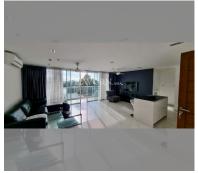

Condo for sale 2 bedroom 89 m<sup>2</sup> in The View cosy beach, Pattaya

## **UNIT PARAMETERS:**

| UID                | FS-223947     |
|--------------------|---------------|
| quota              | foreign quota |
| type               | 2 bedroom     |
| size               | 89m²          |
| floor              | 3             |
| view               | sea view      |
| transfer fee payer | 50/50         |