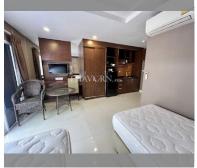

Condo for sale studio 30 m<sup>2</sup> in New Nordic Marcus 3, Pattaya

## **UNIT PARAMETERS:**

| UID                | FS-220459   |
|--------------------|-------------|
| quota              | thai quota  |
| type               | studio      |
| size               | 30m²        |
| floor              | 1           |
| view               | garden view |
| transfer fee payer | 50/50       |