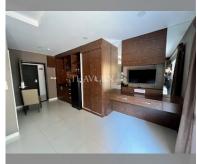

Condo for sale studio 30 m<sup>2</sup> in New Nordic Marcus 3, Pattaya

## **UNIT PARAMETERS:**

| UID                | FS-220459   |
|--------------------|-------------|
| quota              | thai quota  |
| type               | studio      |
| size               | 30m²        |
| floor              | 1           |
| view               | garden view |
| transfer fee payer | 50/50       |