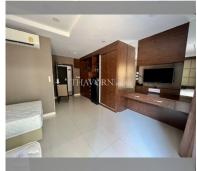

Condo for sale studio 30 m<sup>2</sup> in New Nordic Marcus 3, Pattaya

## **UNIT PARAMETERS:**

| UID                | FS-220459   |
|--------------------|-------------|
| quota              | thai quota  |
| type               | studio      |
| size               | 30m²        |
| floor              | 1           |
| view               | garden view |
| transfer fee payer | 50/50       |