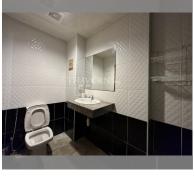

## **B** 1,400,000

## **UNIT PARAMETERS:**

| UID                | FS-220165          |
|--------------------|--------------------|
| quota              | foreign quota      |
| type               | studio             |
| size               | 30.1m <sup>2</sup> |
| floor              | 4                  |
| view               | city view          |
| transfer fee payer | 50/50              |



| district    | Jomtien      |
|-------------|--------------|
| buildings   | 1            |
| floors      | 8            |
| built in    | 2015         |
| maintenance | ₿ 9,030/year |

## **FACILITIES:**

General information: lowrise, meters to beach: 150, minutes to beach: 2, covered parking.

Swimming pool: swimming pool.

Chill zone: garden.
Health zone: gym.
Other: CCTV, security.

















made with unit4u.link 2024-05-22 11:44:30