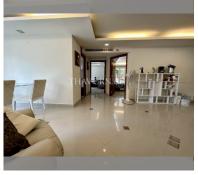

# **THAVORN ASIA PROPERTY**

Condo for sale 2 bedroom 98 m<sup>2</sup> in City Garden Pattaya, Pattaya

## UNIT PARAMETERS:

| UID                | FS-216150  |
|--------------------|------------|
| quota              | thai quota |
| type               | 2 bedroom  |
| size               | 98m²       |
| floor              | 1          |
| view               | pool view  |
| transfer fee payer | 50/50      |