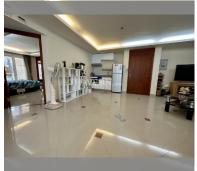

# **THAVORN ASIA PROPERTY**

Condo for sale 2 bedroom 98 m<sup>2</sup> in City Garden Pattaya, Pattaya

## UNIT PARAMETERS:

| UID                | FS-216150  |
|--------------------|------------|
| quota              | thai quota |
| type               | 2 bedroom  |
| size               | 98m²       |
| floor              | 1          |
| view               | pool view  |
| transfer fee payer | 50/50      |