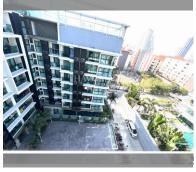

Condo for sale 2 bedroom 55 m<sup>2</sup> in Siam Oriental Plaza, Pattaya

## **UNIT PARAMETERS:**

| UID                | FS-212999          |
|--------------------|--------------------|
| quota              | foreign quota      |
| type               | 2 bedroom          |
| size               | 55m²               |
| floor              | 8                  |
| view               | city view          |
| transfer fee payer | 50/50              |
| additional cost    | Change contract at |
|                    | developer office   |

| district    | Pratumnak     |
|-------------|---------------|
| buildings   | 1             |
| floors      | 8             |
| built in    | 2016          |
| maintenance | B 26,400/year |