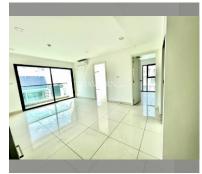

Condo for sale 2 bedroom 55 m<sup>2</sup> in Siam Oriental Plaza, Pattaya

## **UNIT PARAMETERS:**

| UID                | FS-212999          |
|--------------------|--------------------|
| quota              | foreign quota      |
| type               | 2 bedroom          |
| size               | 55m²               |
| floor              | 8                  |
| view               | city view          |
| transfer fee payer | 50/50              |
| additional cost    | Change contract at |
|                    | developer office   |