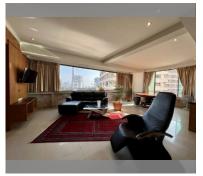

Condo for sale 1 bedroom 90 m<sup>2</sup> in Thepthip Mansion, Pattaya

## **UNIT PARAMETERS:**

| UID                | FS-212902     |
|--------------------|---------------|
| quota              | foreign quota |
| type               | 1 bedroom     |
| size               | 90m²          |
| floor              | 8             |
| view               | sea view      |
| transfer fee payer | 50/50         |