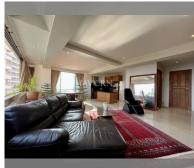

Condo for sale 1 bedroom 90 m<sup>2</sup> in Thepthip Mansion, Pattaya

## **UNIT PARAMETERS:**

| UID                | FS-212902     |
|--------------------|---------------|
| quota              | foreign quota |
| type               | 1 bedroom     |
| size               | 90m²          |
| floor              | 8             |
| view               | sea view      |
| transfer fee payer | 50/50         |