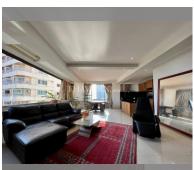

Condo for sale 1 bedroom 90 m<sup>2</sup> in Thepthip Mansion, Pattaya

## **UNIT PARAMETERS:**

| UID                | FS-212902     |
|--------------------|---------------|
| quota              | foreign quota |
| type               | 1 bedroom     |
| size               | 90m²          |
| floor              | 8             |
| view               | sea view      |
| transfer fee payer | 50/50         |