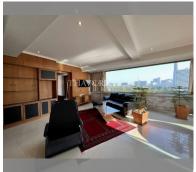

Condo for sale 1 bedroom 90 m<sup>2</sup> in Thepthip Mansion, Pattaya

## **UNIT PARAMETERS:**

| UID                | FS-212902     |
|--------------------|---------------|
| quota              | foreign quota |
| type               | 1 bedroom     |
| size               | 90m²          |
| floor              | 8             |
| view               | sea view      |
| transfer fee payer | 50/50         |