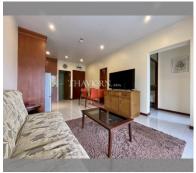

## **UNIT PARAMETERS:**

| UID   |                  |
|-------|------------------|
| quota | thai quota       |
| type  | 2 bedroom        |
| size  | 64m²             |
| floor | 2                |
| view  | partial sea view |