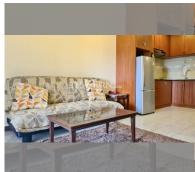

Condo for sale 2 bedroom 64 m<sup>2</sup> in Siam Penthouse III, Pattaya

FQ available

## **UNIT PARAMETERS:**

| UID   |                  |
|-------|------------------|
| quota | thai quota       |
| type  | 2 bedroom        |
| size  | 64m²             |
| floor | 2                |
| view  | partial sea view |