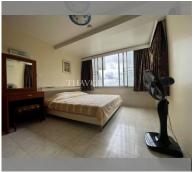

Condo for sale 2 bedroom 64 m<sup>2</sup> in Siam Penthouse III, Pattaya

FQ available

## **UNIT PARAMETERS:**

| UID   |                  |
|-------|------------------|
| quota | thai quota       |
| type  | 2 bedroom        |
| size  | 64m²             |
| floor | 2                |
| view  | partial sea view |