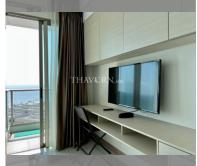

Condo for sale studio 27 m<sup>2</sup> in The Riviera Jomtien, Pattaya

## **UNIT PARAMETERS:**

| UID                | FS-209939              |
|--------------------|------------------------|
| quota              | foreign quota          |
| type               | studio                 |
| size               | 27m²                   |
| floor              | 26                     |
| view               | sea view               |
| transfer fee payer | seller and buyer 50/50 |