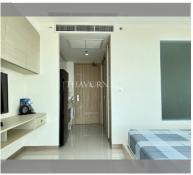

Condo for sale studio 27 m<sup>2</sup> in The Riviera Jomtien, Pattaya

## **UNIT PARAMETERS:**

| UID                | FS-209939              |
|--------------------|------------------------|
| quota              | foreign quota          |
| type               | studio                 |
| size               | 27m²                   |
| floor              | 26                     |
| view               | sea view               |
| transfer fee payer | seller and buyer 50/50 |