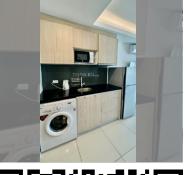

# **THAVORN ASIA PROPERTY**

Condo for sale 1 bedroom 37 m<sup>2</sup> in Laguna Beach Resort 2, Pattaya

### UNIT PARAMETERS:

| UID                | FS-209139              |
|--------------------|------------------------|
| quota              | foreign quota          |
| type               | 1 bedroom              |
| size               | 37m <sup>2</sup>       |
| floor              | 4                      |
| view               | city view              |
| transfer fee payer | seller and buyer 50/50 |