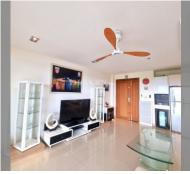

# **THAVORN ASIA PROPERTY**

Condo for sale 2 bedroom 118 m<sup>2</sup> in The Park Jomtien, Pattaya

#### UNIT PARAMETERS:

| UID                | FS-208794     |
|--------------------|---------------|
| quota              | foreign quota |
| type               | 2 bedroom     |
| size               | 118m²         |
| floor              | 4             |
| view               | city view     |
| transfer fee payer | 50/50         |