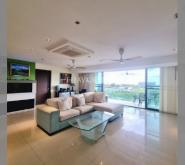

# **THAVORN ASIA PROPERTY**

Condo for sale 2 bedroom 118 m<sup>2</sup> in The Park Jomtien, Pattaya

#### UNIT PARAMETERS:

| UID                | FS-208794     |
|--------------------|---------------|
| quota              | foreign quota |
| type               | 2 bedroom     |
| size               | 118m²         |
| floor              | 4             |
| view               | city view     |
| transfer fee payer | 50/50         |