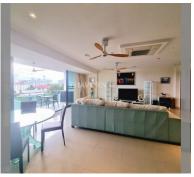

# **THAVORN ASIA PROPERTY**

Condo for sale 2 bedroom 118 m<sup>2</sup> in The Park Jomtien, Pattaya

#### UNIT PARAMETERS:

| UID                | FS-208794     |
|--------------------|---------------|
| quota              | foreign quota |
| type               | 2 bedroom     |
| size               | 118m²         |
| floor              | 4             |
| view               | city view     |
| transfer fee payer | 50/50         |