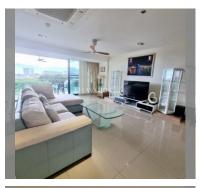

# **THAVORN ASIA PROPERTY**

Condo for sale 2 bedroom 118 m<sup>2</sup> in The Park Jomtien, Pattaya

#### UNIT PARAMETERS:

| UID                | FS-208794     |
|--------------------|---------------|
| quota              | foreign quota |
| type               | 2 bedroom     |
| size               | 118m²         |
| floor              | 4             |
| view               | city view     |
| transfer fee payer | 50/50         |