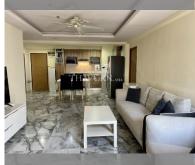

Condo for sale 2 bedroom 85 m<sup>2</sup> in Jomtien beach condominium, Pattaya

## **UNIT PARAMETERS:**

| UID                | FS-160664     |
|--------------------|---------------|
| quota              | foreign quota |
| type               | 2 bedroom     |
| size               | 85m²          |
| floor              | 14            |
| view               | city view     |
| transfer fee payer | On buyer      |