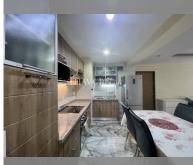

Condo for sale 2 bedroom 85 m<sup>2</sup> in Jomtien beach condominium, Pattaya

## **UNIT PARAMETERS:**

| UID                | FS-160664     |
|--------------------|---------------|
| quota              | foreign quota |
| type               | 2 bedroom     |
| size               | 85m²          |
| floor              | 14            |
| view               | city view     |
| transfer fee payer | On buyer      |