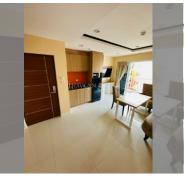

# **THAVORN ASIA PROPERTY**

Condo for sale 2 bedroom 48 m<sup>2</sup> in New Nordic Trend 6, Pattaya

## UNIT PARAMETERS:

| UID   | FS-159450         |
|-------|-------------------|
| quota | company ownership |
| type  | 2 bedroom         |
| size  | 48m <sup>2</sup>  |
| floor | 3                 |
| view  | city view         |