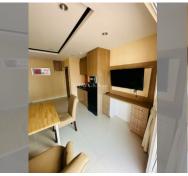

# **THAVORN ASIA PROPERTY**

Condo for sale 2 bedroom 48 m<sup>2</sup> in New Nordic Trend 6, Pattaya

## UNIT PARAMETERS:

| UID   | FS-159450         |
|-------|-------------------|
| quota | company ownership |
| type  | 2 bedroom         |
| size  | 48m <sup>2</sup>  |
| floor | 3                 |
| view  | city view         |