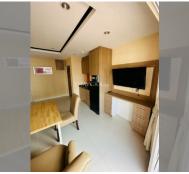

# **THAVORN ASIA PROPERTY**

Condo for sale 2 bedroom 48 m<sup>2</sup> in New Nordic Trend 6, Pattaya

## UNIT PARAMETERS:

| UID   | FS-159349         |
|-------|-------------------|
| quota | company ownership |
| type  | 2 bedroom         |
| size  | 48m <sup>2</sup>  |
| floor | 2                 |
| view  | city view         |