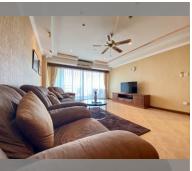

## UNIT PARAMETERS:

| UID                | FS-1411              |
|--------------------|----------------------|
| quota              | foreign quota        |
| type               | 1 bedroom            |
| size               | 89m²                 |
| floor              | 11                   |
| view               | sea view             |
| transfer cost      | ~190,000             |
| transfer fee payer | 50/50 between seller |
|                    | and buyer            |