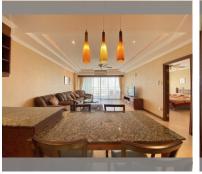

## **THAVORN ASIA PROPERTY**

Condo for sale 1 bedroom 89 m<sup>2</sup> in View Talay 5, Pattaya

## UNIT PARAMETERS:

| UID                | FS-1411              |
|--------------------|----------------------|
| quota              | foreign quota        |
| type               | 1 bedroom            |
| size               | 89m²                 |
| floor              | 11                   |
| view               | sea view             |
| transfer cost      | ~190,000             |
| transfer fee payer | 50/50 between seller |
|                    | and buyer            |