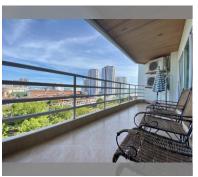

## UNIT PARAMETERS:

| UID                | FS-1411              |
|--------------------|----------------------|
| quota              | foreign quota        |
| type               | 1 bedroom            |
| size               | 89m²                 |
| floor              | 11                   |
| view               | sea view             |
| transfer cost      | ~190,000             |
| transfer fee payer | 50/50 between seller |
|                    | and buyer            |

General information: highrise, meters to beach: 150, minutes to beach: 3, open parking, covered parking. Swimming pool: swimming pool. Other: reception, CCTV, security, minimart, laundry, room service.