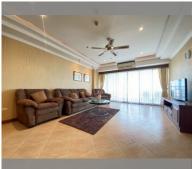

## UNIT PARAMETERS:

| UID                | FS-1411              |
|--------------------|----------------------|
| quota              | foreign quota        |
| type               | 1 bedroom            |
| size               | 89m²                 |
| floor              | 11                   |
| view               | sea view             |
| transfer cost      | ~190,000             |
| transfer fee payer | 50/50 between seller |
|                    | and buyer            |